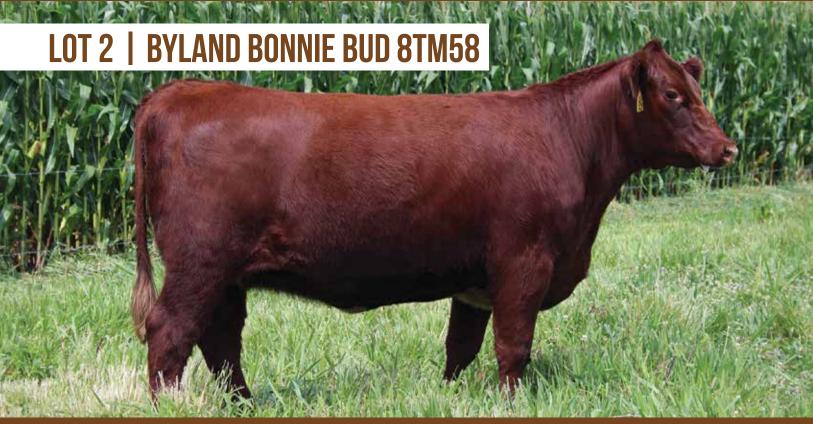

### \*x4267623 **Bred Female Red** 8B58 DOB 03/14/18

This Taylor Made daughter is very powerful both in volume and dimension – as well as performance! She is very quiet and has that look of the ideal mama cow to be. She ranks in the top 3% of the breed for \$BMI. Top 10% for \$CEZ and top 25% for \$feedlot. Bred 5/7/2019 to JSF Hotwire 70A, a calving ease bull. CHV Due 02/11/20

BYLAND POLLED SHORTHORNS

SASKVALLEY RAMROD 155R STUDER'S TAYLOR MADE 7Y DSF COUNTRY DANCER 42U

JSF GAUGE 137W BYLAND BONNIE BUD 6G72 **BYLAND BONNIE BUD 8RD87** 