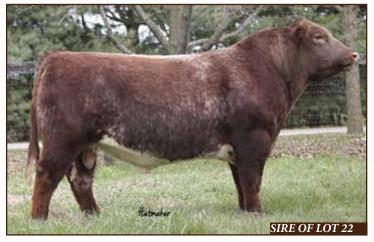

# LOT 22 | WHITEBIRCH RAMBL'N TINA

\*x4276693 Female Red 79 DOB 09/03/18

SULL RED REWARD 9321 RFSS RAMBO SULL CALLYN'S ROSE ET

RS DV 034 329 08 WHITE BIRCHS MISS TINA962 SULL TINA'S GIRL 0656 ET

A very nice RFSS Rambo daughter. A Rambo daughter was the highest seller at the Michigan sale. She sells open to breed to the bull of your choice. CHV, BVD neg, DSF, THF and PHAF

WHITE BIRCH FARMS