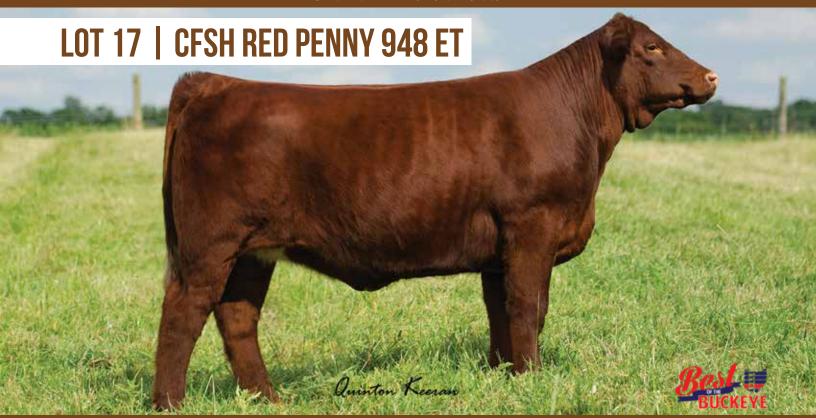

**CARPER FAMILY SHORTHORNS** 

JAKE'S PROUD JAZZ 266L JSF MCCOY 39Z WR SHADOW MO 644

SULL GNCC ELDORADO ET CFSH ROAN SAMANTHA 920 ET CFS SAMANTHA'S SUNRISE 13M

\*x4280580 Female Red 948 DOB 09/04/18

Our JSF McCoy heifers have been a great addition to our program and this heifer sums it up; massive in her make-up, big footed and very sound on the move. She is an ET heifer out of a Jazz Leader daughter we purchased from Paint Valley as a bred heifer a few years ago. Her full sister has already produced an outstanding Ringo daughter for us. She will make a great addition to your program.

JAKE'S PROUD JAZZ 266L JSF MCCOY 39Z WR SHADOW MO 644

FSF JAZZ LEADER 918 ET PVF CHERRY PENNY 53A BSG CHERRY PENNY 921 34R

**CARPER FAMILY SHORTHORNS** 