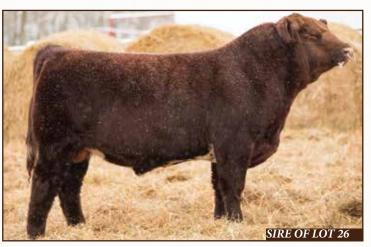

# LOT 26 | MILLER'S ANNA

PENDING Female Red M9 DOB 04/18/19

JSF KING 116B **PVF BARON 94D** JSF MY MARIA 146W

HD SWAGGER 802 MS MARY ET HVR MARY 773

Solid red heifer out of a great cow that is a very good milker. I think she will be a good show prospect and a very good cow.

MILLER'S REGISTERED SHORTHORNS