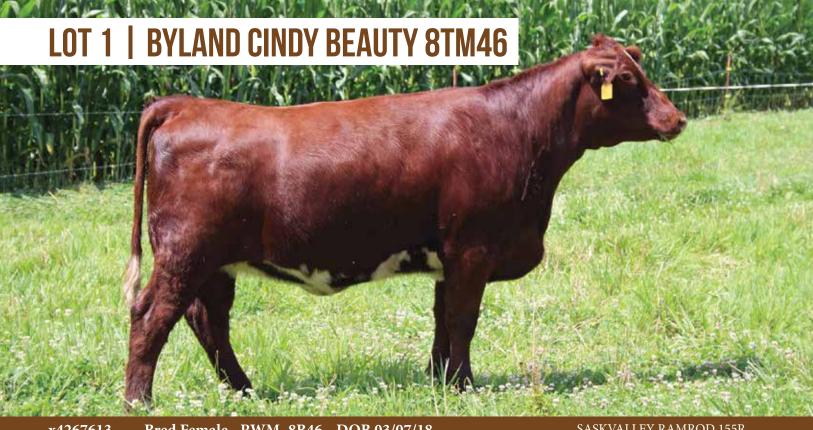

### x4267613 Bred Female RWM 8B46 DOB 03/07/18

From our special Cindy Beauty cow family and sired by the great Taylor Made bull...this is a very feminine, broody, sleek-designed bred heifer! Bred 5/7/2019 to Byland Global 5M10. Calving Ease – top 10% of the breed for \$ CEZ! Top 15% for \$BMI. CHV Due 02/11/20

BYLAND POLLED SHORTHORNS

SASKVALLEY RAMROD 155R STUDER'S TAYLOR MADE 7Y DSF COUNTRY DANCER 42U

RB EAGLE 226TH BYLAND CINDY BEAUTY 9E7 **BYLAND CINDY BEAUTY 6GR27** 