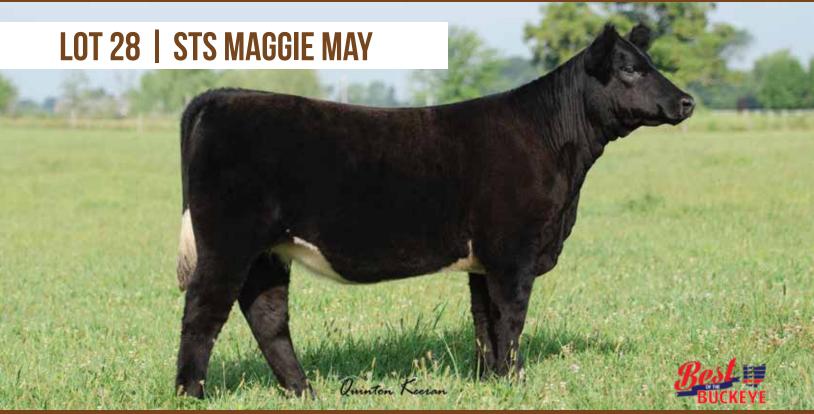

DASCO CATTLE CO.

WHR SONNY 8114 CLF FOOLIN' AROUND 1401 ET SULL FOOL ME 508 ET

SULL GNCC ASSET ET
SUB CLOVER ET
SULL MISS BLUE BLOODED ET

\*AR4291076 Female BWM G45 DOB 02/14/19

Maggie is a great example of the General Lee calves. She has ample depth of body and the capacity to make an efficient brood cow while passing on the desirable traits desired in the show ring. Combine that with her stacked genetics and she is sure to be a sale standout.

STS CATTLE CO.

GENERAL LEE

SS KABOOM STS SHE DAISY HARRAHS ANACONDA 1R