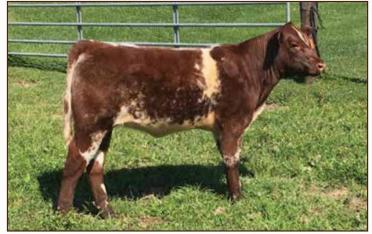

# LOT 22 | WHITEBIRCH RAMBL'N TINA

\*x4276693 Female Red 79 DOB 09/03/18

SULL RED REWARD 9321 RFSS RAMBO SULL CALLYN'S ROSE ET

RS DV 034 329 08 WHITE BIRCHS MISS TINA962 SULL TINA'S GIRL 0656 ET

A very nice RFSS Rambo daughter. A Rambo daughter was the highest seller at the Michigan sale. She sells open to breed to the bull of your choice. CHV, BVD neg, DSF, THF and PHAF

WHITE BIRCH FARMS