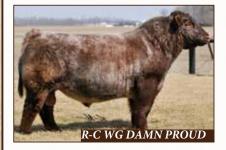

# LOT 18 | MKS LUCKY

\*x4290184 Female Roan 01G DOB 04/26/19

CSF EVOLUTION HC SLB ROSCO TOF DREAM LADY

R-C WG DAMN PROUD MKS DAMN LUCKY

MCC WM COLORFUL CHARM ET

This fancy heifer is out our best cow, a grand daughter of the national champion LF Lucky Charm. Halter broke, and ready to show or take home for your own herd.