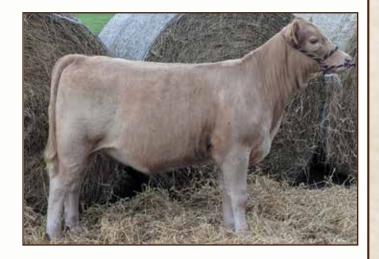

### \*x4267623 **Bred Female Red** 8B58 DOB 03/14/18

This Taylor Made daughter is very powerful both in volume and dimension – as well as performance! She is very quiet and has that look of the ideal mama cow to be. She ranks in the top 3% of the breed for \$BMI. Top 10% for \$CEZ and top 25% for \$feedlot. Bred 5/7/2019 to JSF Hotwire 70A, a calving ease bull. CHV Due 02/11/20

BYLAND POLLED SHORTHORNS

SASKVALLEY RAMROD 155R STUDER'S TAYLOR MADE 7Y DSF COUNTRY DANCER 42U

JSF GAUGE 137W BYLAND BONNIE BUD 6G72 **BYLAND BONNIE BUD 8RD87** 