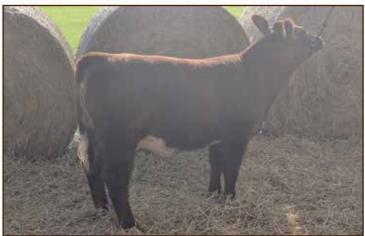

### LOT 3 | BYLAND ELLEN 8TM57

\*x4267624 Bred Female Red 8B57 DOB 03/14/18

SASKVALLEY RAMROD 155R STUDER'S TAYLOR MADE 7Y DSF COUNTRY DANCER 42U

JSF MCCOY 39Z BYLAND ELLEN 6M6 BYLAND ELLEN 4G4

Taylor Made out of a McCoy cow. Very docile, deep made and easy fleshing bred heifer! Calving Ease – top 5% of the breed for \$ CEZ! Top 10% for \$ BMI. Bred 5/7/2019 to JSF Hotwire 70A. CHV

Due 02/11/20

**BYLAND POLLED SHORTHORNS** 