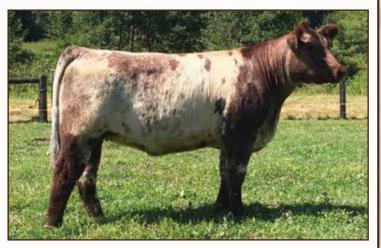

# LOT 5 | WHITEBIRCH ROAN WACO

\*x4261508 Bred Female Roan 79 DOB 11/01/17

JAKE'S PROUD JAZZ 266L FAIR RED, WHITE & ROAN KG CINDERELLA 939 ET

DF WACO 6W IFS EUA REVIVAL W2B ROCA REVIVAL EVA

Here is a past show girl that did well for us. She has a very quiet disposition. Will make excellent steers or heifers. Her dam was Grand Champion Female at the New York State Fair. AI on 1/11/2019 to WWSC Slider (Angus). DNA Verified, BVD neg, DSC, PHAF, and THF. Halter broke. Vaccines complete.

Due 10/12/19

WHITE BIRCH FARMS