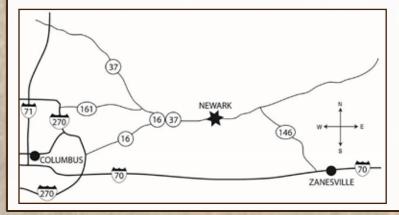

# **SEPTEMBER 22, 2019**

2 P.M. CLAYLICK RUN SALE FACILITY - NEWARK, OH

GPS ADDRESS - 11970 CROSS ROAD, NEWARK, OH 43056

### - DIRECTIONS -

*Directions from East:* St Rt 16 West towards Newark. Exit St Rt 16 at Brownsville Rd, go left. Travel 2.8 miles to Staddens Bridge Rd. Go Right. Follow Staddens Bridge Rd for 2.5 miles to Beal Rd. Go left. ¼ mile to sale site at corner of Beal Rd and Cross Rd.

Directions from West: Take St Rt 16 East thru Newark. Exit at Brownsville Rd., go right. Travel 2.8 miles to Staddens Bridge Rd. Go right. Follow Staddens Bridge Rd for 2.5 miles to Beal Rd. Go left. ¼ mile to sale site at corner of Beal Rd and Cross Rd.