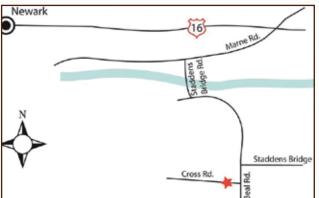

### - DIRECTIONS -

*Directions from East:* St Rt 16 West towards Newark. Exit St Rt 16 at Brownsville Rd, go left. Travel 2.8 miles to Staddens Bridge Rd. Go Right. Follow Staddens Bridge Rd for 2.5 miles to Beal Rd. Go left. ¼ mile to sale site at corner of Beal Rd and Cross Rd.

Directions from West: Take St Rt 16 East thru Newark. Exit at Brownsville Rd., go right. Travel 2.8 miles to Staddens Bridge Rd. Go right. Follow Staddens Bridge Rd for 2.5 miles to Beal Rd. Go left. ¼ mile to sale site at corner of Beal Rd and Cross Rd.