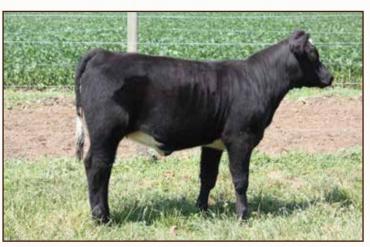

### x4267613 Bred Female RWM 8B46 DOB 03/07/18

From our special Cindy Beauty cow family and sired by the great Taylor Made bull...this is a very feminine, broody, sleek-designed bred heifer! Bred 5/7/2019 to Byland Global 5M10. Calving Ease – top 10% of the breed for \$ CEZ! Top 15% for \$BMI. CHV Due 02/11/20

BYLAND POLLED SHORTHORNS

SASKVALLEY RAMROD 155R STUDER'S TAYLOR MADE 7Y DSF COUNTRY DANCER 42U

RB EAGLE 226TH BYLAND CINDY BEAUTY 9E7 **BYLAND CINDY BEAUTY 6GR27** 