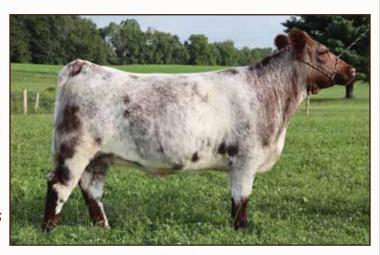

# LOT 14 | MFF DREAM LADY 79 ET

\*4211262 Bred Female Roan MF79 DOB 02/21/14

WHRRT AUGUSTASUNRISE 2107 HD SWAGGER 802 HD REFLECTION 021

CCC GOLD RUSH
SS DREAM LADY 424 ET
AF MARGIES DREAM LADY 05 ET

This ET girl has left us a super nice heifer the we will retain. Her flush mates of Schrag have won a lot. Sullivans own a Dream Lady that produced many winning females. AI to JSF Gauge on 5/31/2019. Will be vet checked before sale. DNA verified, BVD neg, DSF, THF and PHAF. Halter broke and vaccines complete.

Due 03/11/20

WHITE BIRCH FARMS