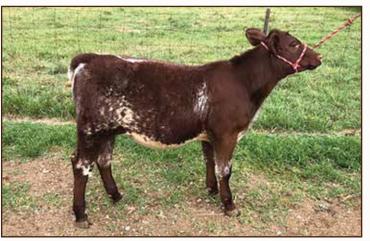

# LOT 26 | MILLER'S ANNA

PENDING Female Red M9 DOB 04/18/19

JSF KING 116B **PVF BARON 94D** JSF MY MARIA 146W

HD SWAGGER 802 MS MARY ET HVR MARY 773

Solid red heifer out of a great cow that is a very good milker. I think she will be a good show prospect and a very good cow.

MILLER'S REGISTERED SHORTHORNS