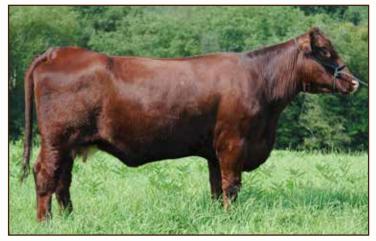

### LOT 3 | BYLAND ELLEN 8TM57

\*x4267624 Bred Female Red 8B57 DOB 03/14/18

SASKVALLEY RAMROD 155R STUDER'S TAYLOR MADE 7Y DSF COUNTRY DANCER 42U

JSF MCCOY 39Z BYLAND ELLEN 6M6 BYLAND ELLEN 4G4

Taylor Made out of a McCoy cow. Very docile, deep made and easy fleshing bred heifer! Calving Ease – top 5% of the breed for \$ CEZ! Top 10% for \$ BMI. Bred 5/7/2019 to JSF Hotwire 70A. CHV

Due 02/11/20

**BYLAND POLLED SHORTHORNS** 