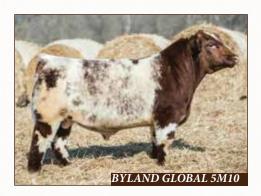

### BYLAND GLOBAL 5M10

\*x4224565 | 02/10/15 | Roan | Polled SIRE: JSF MCCOY 39Z DAM: BYLAND JENNY 3G33

40A - Selling 5 units of conventional semen 40B - Selling 5 units of conventional semen

**BYLAND POLLED SHORTHORNS** 