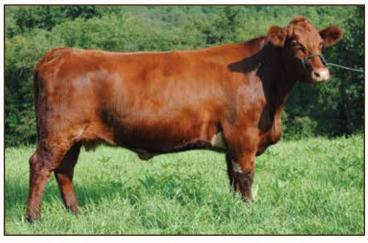

### \*x4267623 **Bred Female Red** 8B58 DOB 03/14/18

This Taylor Made daughter is very powerful both in volume and dimension – as well as performance! She is very quiet and has that look of the ideal mama cow to be. She ranks in the top 3% of the breed for \$BMI. Top 10% for \$CEZ and top 25% for \$feedlot. Bred 5/7/2019 to JSF Hotwire 70A, a calving ease bull. CHV Due 02/11/20

BYLAND POLLED SHORTHORNS

SASKVALLEY RAMROD 155R STUDER'S TAYLOR MADE 7Y DSF COUNTRY DANCER 42U

JSF GAUGE 137W BYLAND BONNIE BUD 6G72 **BYLAND BONNIE BUD 8RD87** 