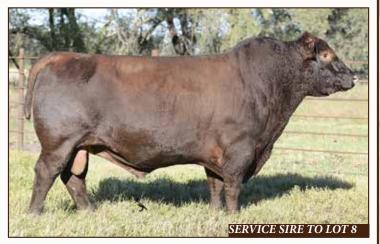

# LOT 8 | MAPLE STONE DEMI 3F

\*x4269796 Bred Female Roan MSF 3F DOB 01/15/18

WAUKARU ORION 2047 ET HC BLUEBOOK 22B HC FL SPARKLE DELIGHT 2X

FREE K-KIM HOT COMMODITY **MAPLE STONE DEMI 14C** SBF DEMI 72Z

This purebred Demi comes to you with great maternal genetics and will be a great cow! She won her class at an Ohio BEST show. Demi 3F is bred to GCC TRN Margie Power 86 for a March 2020 calf.

**DU-LYNN FARMS** 