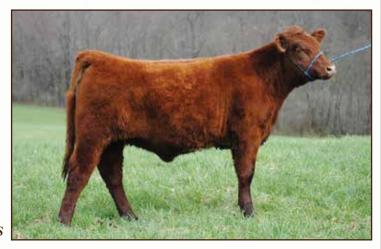

### x4267613 Bred Female RWM 8B46 DOB 03/07/18

From our special Cindy Beauty cow family and sired by the great Taylor Made bull...this is a very feminine, broody, sleek-designed bred heifer! Bred 5/7/2019 to Byland Global 5M10. Calving Ease – top 10% of the breed for \$ CEZ! Top 15% for \$BMI. CHV Due 02/11/20

BYLAND POLLED SHORTHORNS

SASKVALLEY RAMROD 155R STUDER'S TAYLOR MADE 7Y DSF COUNTRY DANCER 42U

RB EAGLE 226TH BYLAND CINDY BEAUTY 9E7 **BYLAND CINDY BEAUTY 6GR27** 