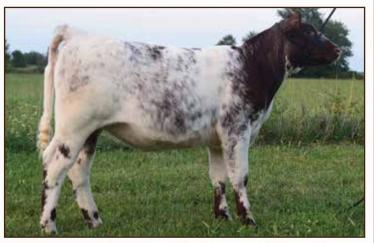

# LOT 5 | WHITEBIRCH ROAN WACO

\*x4261508 Bred Female Roan 79 DOB 11/01/17

JAKE'S PROUD JAZZ 266L FAIR RED, WHITE & ROAN KG CINDERELLA 939 ET

DF WACO 6W IFS EUA REVIVAL W2B ROCA REVIVAL EVA

Here is a past show girl that did well for us. She has a very quiet disposition. Will make excellent steers or heifers. Her dam was Grand Champion Female at the New York State Fair. AI on 1/11/2019 to WWSC Slider (Angus). DNA Verified, BVD neg, DSC, PHAF, and THF. Halter broke. Vaccines complete.

Due 10/12/19

WHITE BIRCH FARMS