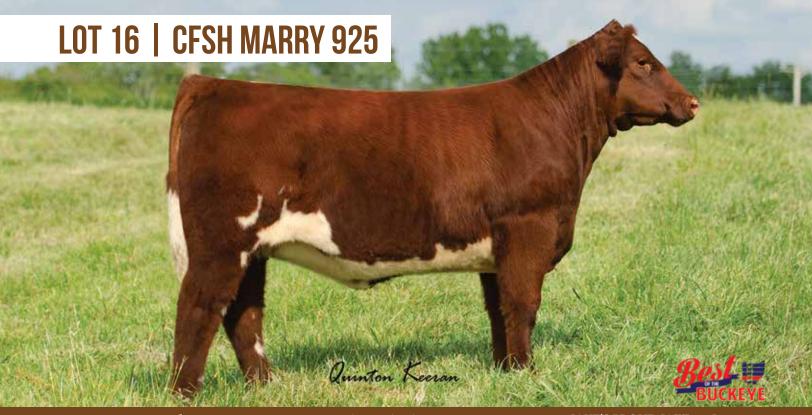

STONE SPRINGS SHORTHORNS

LUI 15A
PENDING Male DOB 07/14/19
JSF MCCOY 39Z X LOT 15

\*x4280576 Female RWM F925 DOB 09/25/18

This McCoy heifer has been one of our favorites from birth. Deep, easy doing and real cool fronted. Her dam is an Eldorado daughter that goes back to our original Samantha 13M cow who was a Reserve Division Champion Bred & Owned in 2007 at the Shorthorn Junior National. A lot of different breeding options here!

**CARPER FAMILY SHORTHORNS** 

JAKE'S PROUD JAZZ 266L JSF MCCOY 39Z WR SHADOW MO 644

SULL GNCC ELDORADO ET CFSH ROAN SAMANTHA 920 ET CFS SAMANTHA'S SUNRISE 13M

\*x4280580 Female Red 948 DOB 09/04/18

Our JSF McCoy heifers have been a great addition to our program and this heifer sums it up; massive in her make-up, big footed and very sound on the move. She is an ET heifer out of a Jazz Leader daughter we purchased from Paint Valley as a bred heifer a few years ago. Her full sister has already produced an outstanding Ringo daughter for us. She will make a great addition to your program.