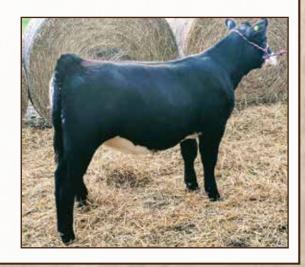

### LOT 4 | RAINS PERFECT ELF NPPS

\*4279294 Bred Female Roan R298 DOB 03/25/18

FSF BEARCAT 37Z ET
FSF NEAR PERFECT
FSF MADELINE'S ROSE S247 ET

ALTA CEDAR PERFECT STORM 11U RAINS STEALTHELF R205 RAINS MAY FLOWER B-SCOTTI

Sired by FSF Near Perfect. This roan female is stout made with lots of bone and mass – while maintaining a feminine front with lots of length of side. Built right from the ground up. Her dam's first calf was high selling Shorthorn Plus bull at the 2018 Ohio Beef Expo. Bred 5/16/19 to Baldridge Bronc, a Select Sires Angus bull known for calving ease and vigor, with calves growing rapidly with extra style and balance. Genomic tested. DSC. Calfhood vaccinated. Herd Certified & Accredited Johne's free.

Due 02/22/20

RAINS FAMILY SHORTHORNS