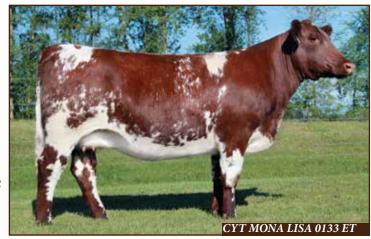

# LOT 38 | CYT MONA LISA 0133 ET

CF TRUMP X
CF SOLUTION X ET
NPS DESERT ROSE 004

JM VORTEC ET

K-KIM MP MONA LISA 34P

K-KIM TIA ET

Selling one package of 3 conventional embryos by R-C WG DAMN PROUD

HARPER FARMS