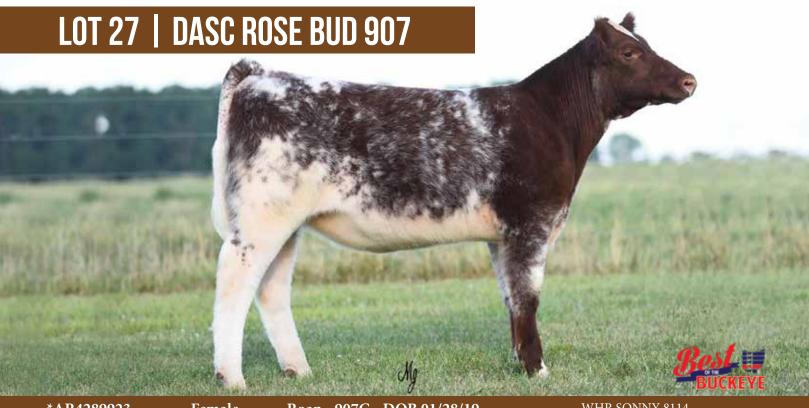

# SHORTHORN PLUS DIVISION

\*AR4289923 Female Roan 907G DOB 01/28/19 We feel this Foolin Around daughter has a bright future ahead of her. She was raised by a first calf heifer and born into sub zero temps, but that didn't hold her back. She is long bodied has that flashy red neck roan look.

DASCO CATTLE CO.

WHR SONNY 8114 CLF FOOLIN' AROUND 1401 ET SULL FOOL ME 508 ET

SULL GNCC ASSET ET
SUB CLOVER ET
SULL MISS BLUE BLOODED ET

\*AR4291076 Female BWM G45 DOB 02/14/19

Maggie is a great example of the General Lee calves. She has ample depth of body and the capacity to make an efficient brood cow while passing on the desirable traits desired in the show ring. Combine that with her stacked genetics and she is sure to be a sale standout.