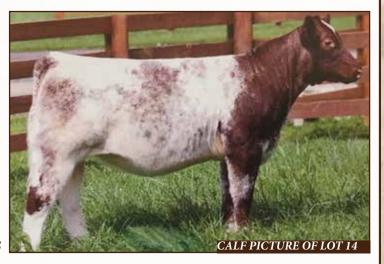

# LOT 14 | MFF DREAM LADY 79 ET

\*4211262 Bred Female Roan MF79 DOB 02/21/14

WHRRT AUGUSTASUNRISE 2107 HD SWAGGER 802 HD REFLECTION 021

CCC GOLD RUSH
SS DREAM LADY 424 ET
AF MARGIES DREAM LADY 05 ET

This ET girl has left us a super nice heifer the we will retain. Her flush mates of Schrag have won a lot. Sullivans own a Dream Lady that produced many winning females. AI to JSF Gauge on 5/31/2019. Will be vet checked before sale. DNA verified, BVD neg, DSF, THF and PHAF. Halter broke and vaccines complete.

Due 03/11/20

WHITE BIRCH FARMS