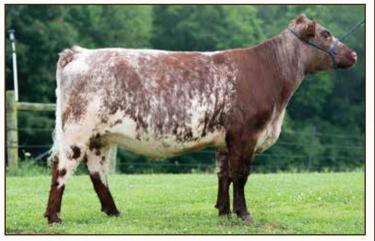

# LOT 6 | WHITEBIRCH RED STONE

\*x4271423 Bred Female Red 59 DOB 05/28/18

SULL PAYDAY 1507 ET WHITE BIRCH PAY UP THILL'S XANDRA 64

SULL PAYDAY 1507 ET
WHITE BIRCH PAY THE PIPER
WHITE BIRCH'S GOLDEN ROSE

This female is very flashy with a clean neck. She goes back to White Birch Pay Up who was the 2018 Grand Champion Bull at the Houston Livestock Show (Texas). Al'd on 6/12/2019 to JSF Gauge. Will be vet checked before the sale. BVD neg, CHV, DSC, THF and PHAF.

Due 03/23/20

WHITE BIRCH FARMS