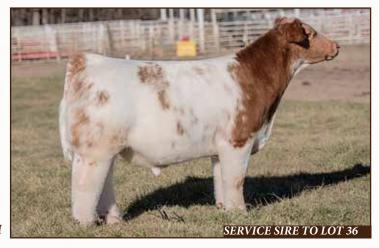

# LOT 36 | SVF 31 ATHENA

\*xAR4254697 SV31 Bred Female Blue Roan DOB 05/12/12

WHO MADE WHO 411F 1CM DOCTOR WHO VELD QUEEN

TJH OKIE DOKIE

**JENNA** 

15 MAC

Bred to Orange Sherbet 7/27/2019. Will have confirmation of pregnancy by sale date. This blue roan cow is a tank. THF, PHAF. Powerfully built, but feminine and sound. Will raise marketable bulls as well as heifers. Had a nice red heifer calf this year that is selling as Lot 33.

SKYVIEW FARM