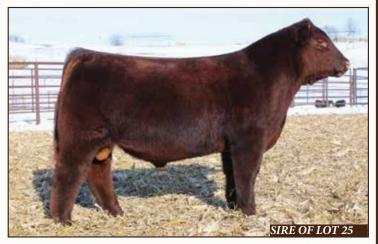

### LOT 25 | MILLER'S LILLY ANN

PENDING Female RWM M7 DOB 04/30/19

SULL RED REWARD 9321 SULL PREMIUM REWARD 5087 ET SULL ROSE MARY 636 -1 ET CL

JAKE'S PROUD JAZZ 266L SBS JAZZ GIGI

ZZ GIGI SF VORTEC LIBERTY ET

**MILLER'S REGISTERED SHORTHORNS** 