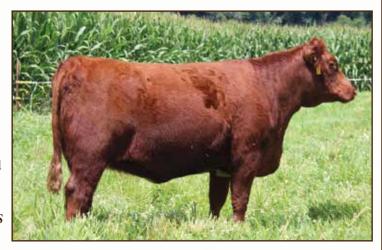

### LOT 4 | RAINS PERFECT ELF NPPS

\*4279294 Bred Female Roan R298 DOB 03/25/18

FSF BEARCAT 37Z ET
FSF NEAR PERFECT
FSF MADELINE'S ROSE S247 ET

ALTA CEDAR PERFECT STORM 11U RAINS STEALTHELF R205 RAINS MAY FLOWER B-SCOTTI

Sired by FSF Near Perfect. This roan female is stout made with lots of bone and mass – while maintaining a feminine front with lots of length of side. Built right from the ground up. Her dam's first calf was high selling Shorthorn Plus bull at the 2018 Ohio Beef Expo. Bred 5/16/19 to Baldridge Bronc, a Select Sires Angus bull known for calving ease and vigor, with calves growing rapidly with extra style and balance. Genomic tested. DSC. Calfhood vaccinated. Herd Certified & Accredited Johne's free.

Due 02/22/20

RAINS FAMILY SHORTHORNS