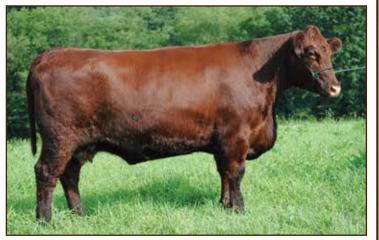

### x4267613 Bred Female RWM 8B46 DOB 03/07/18

From our special Cindy Beauty cow family and sired by the great Taylor Made bull...this is a very feminine, broody, sleek-designed bred heifer! Bred 5/7/2019 to Byland Global 5M10. Calving Ease – top 10% of the breed for \$ CEZ! Top 15% for \$BMI. CHV Due 02/11/20

BYLAND POLLED SHORTHORNS

SASKVALLEY RAMROD 155R STUDER'S TAYLOR MADE 7Y DSF COUNTRY DANCER 42U

RB EAGLE 226TH BYLAND CINDY BEAUTY 9E7 **BYLAND CINDY BEAUTY 6GR27** 