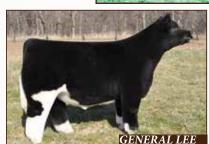

DASCO CATTLE CO.

WHR SONNY 8114 CLF FOOLIN' AROUND 1401 ET SULL FOOL ME 508 ET

SULL GNCC ASSET ET
SUB CLOVER ET
SULL MISS BLUE BLOODED ET

\*AR4291076 Female BWM G45 DOB 02/14/19

Maggie is a great example of the General Lee calves. She has ample depth of body and the capacity to make an efficient brood cow while passing on the desirable traits desired in the show ring. Combine that with her stacked genetics and she is sure to be a sale standout.

STS CATTLE CO.

GENERAL LEE

SS KABOOM STS SHE DAISY HARRAHS ANACONDA 1R