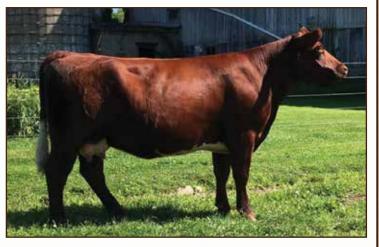

# LOT 10 | WHITE BIRCH'S GOLDEN ROSE

\*x4196961 Bred Female Red 033 DOB 03/09/13

HD BLOODSTONE 603 ET **SHO ME GOLD STONE 7C15V ET** HOGLE FARMS GOLDENDROP GP

SS SONNY TOP 437 ET J&J SONNY ROSEMARY 005 DSF ROSEMARY 14N

This big, massive red girl is a daughter of our original Sonny bloodlines we shipped from the Iowa Royal sale years back. Her dam is still on our farm at 13 1/2 years young & recently freshened to A.I. bull. Good reproducing lines here. She is pasture exposed (August 13-September 20) to our past show bull, White Birch's Payout, whose full brother, White Birch Pay Up, won 2018 Supreme Bull at the Houston Livestock & Rodeo show in Texas. Halter broke, BVD neg, PHAF, DSC, THF.