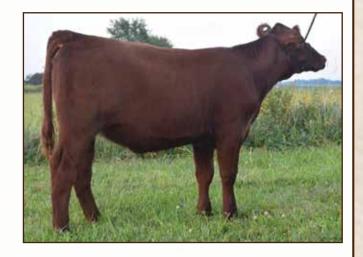

# LOT 29 | STS RED DIAMOND

\*AR4291075 Female Re G23 DOB 04/15/19

JAKE'S PROUD JAZZ 266L FAIR RED, WHITE & ROAN KG CINDERELLA 939 ET

ROCKY BALBOA **DIAMOND DIVA** SHATTO MS SCARLET ET

Red Diamond is a solid red daughter of FAIR Red, White & Roan, out of a functional Rocky Balboa female who was Reserve Champion Female for Macy Burchett a few years back. This heifer's natural dimension and desirable extension through her front one third have made her a standout since birth.

STS CATTLE CO.